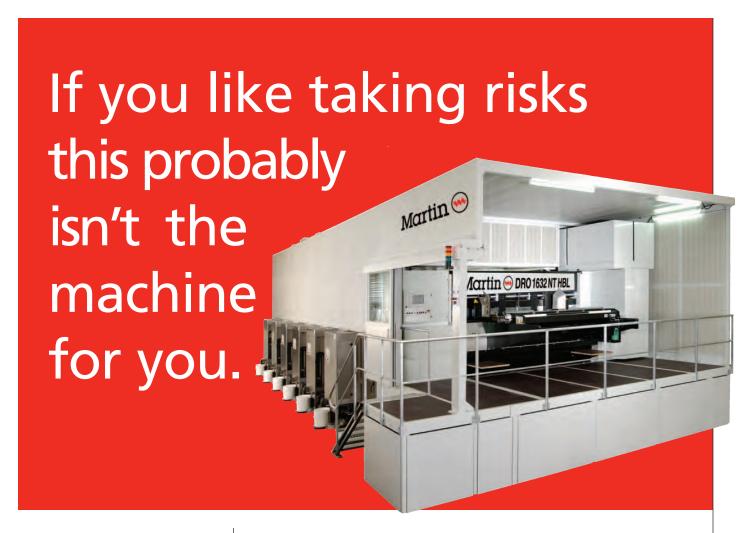

## Martin's HBL NT makes it safe to go high board line.

The high-graphics / quick-turnaround business is full of risks. Choosing which high board line machine will be the most capable and reliable shouldn't be one of them. The Martin HBL NT is based on technology which has been field proven on 62 NT machines. Add to that 34 years of Bobst expertise in fixed architecture, high board line machines and then consider our reputation for rock solid support.

If you're ready for the quality and productivity of high board line printing be sure to consider Martin. You'll see that the HBL NT is not just the safe choice, it's also the smartest choice.